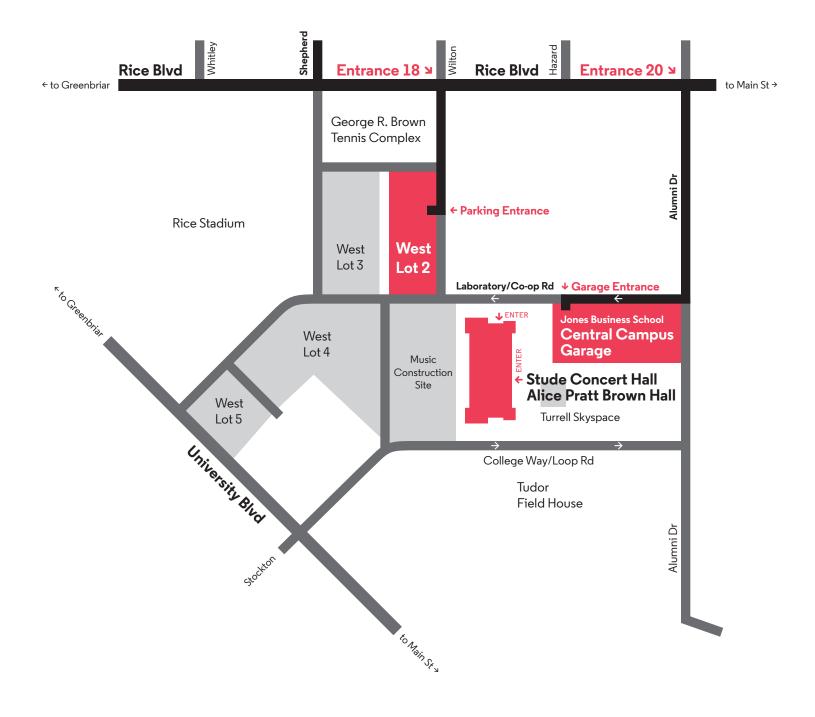

## PARKING FOR STUDE CONCERT HALL

The parking lot for Rice University's Stude Concert Hall in Alice Pratt Brown Hall is closed due to construction of the new Rice music and performing arts center. For the Inprint readings at Stude Concert Hall this season, please use West Lot 2 or the Rice Central Campus Garage, which is underneath the Jones School of Business. The easiest way to access West Lot 2 is to enter the campus from Entrance #18 off Rice Boulevard and then turn right at the parking gates to West Lot 2. To access the underground Central Campus Garage, use Entrance #20 and turn right at the Jones Business School building onto a one-way street; the parking entrance is on the left. You must use the same credit card to enter and exit either parking location.